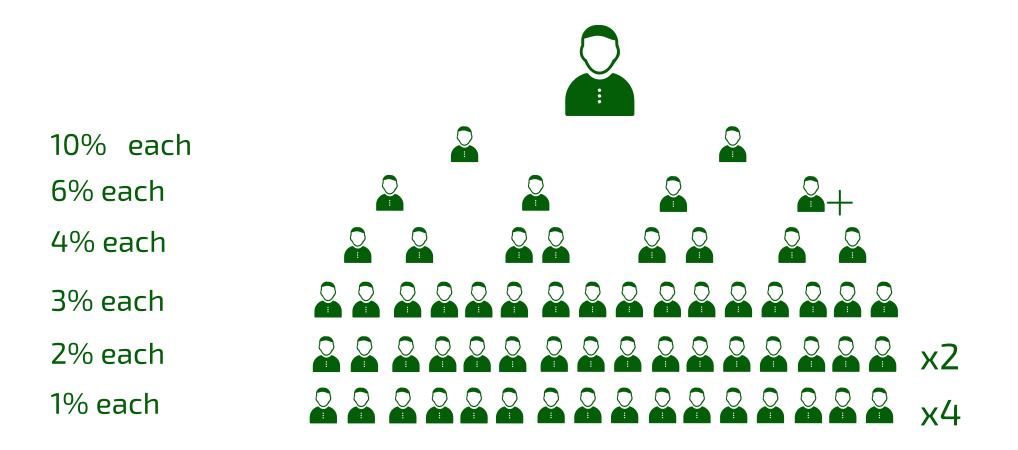

## Case Study

Join investors building a career worldwide through our affiliate program.

Refer a friend using your referral link and earn a 10% referral commission on all their deposits. This is your Level 1 commission. You earn 6% as commission on Level 2, 4% on Level 3, 3% on level 4, 2% on level 5 and 1% on level 6.

All investors with an active pool stake may earn a referral commission on all deposits made by their downline.

Our well-designed affiliate program lets you earn real-time rewards You through our six level dip affiliate program