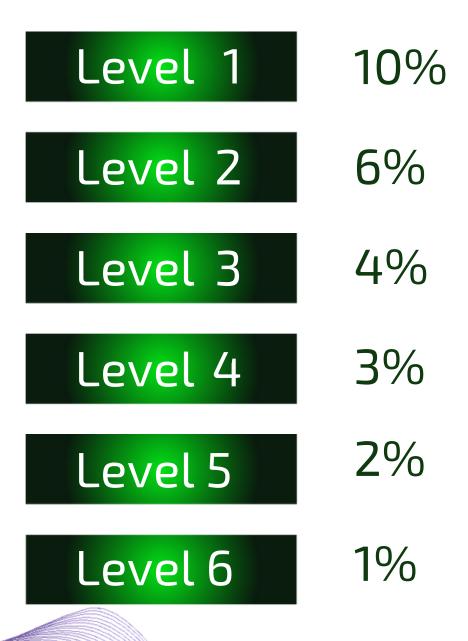

## Case Study

Join investors building a career worldwide through our affiliate program.

Refer a friend using your referral link and earn a 10% referral commission on all their deposits. This is your Level 1 commission. You earn 6% as commission on Level 2, 4% on Level 3, 3% on level 4, 2% on level 5 and 1% on level 6.

All investors with an active pool stake may earn a referral commission on all deposits made by their downline.

Our well-designed affiliate program lets you earn real-time rewards You through our six level dip affiliate program