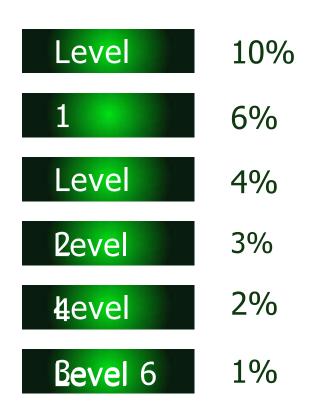

# Ready to share the success?

Our well-designed affiliate program lets you earn real-time rewards You through our six level dip affiliate program

## SkyFexCo 6 level deep affiliate structure

10% each
6% each
4% each
3% each
2% each
1% each

Q Q Q Q Q Q 0 Q x2 0 x4

You earn 10% commission on deposits on each of your downlines You earn 6% commission on deposits on each of your downlines You earn 4% commission on deposits on each of your downlines You earn 3% commission on deposits on each of your downlines

You earn 2% commission on deposits on each of your downlines

You earn 1% commission on deposits on each of your downlines